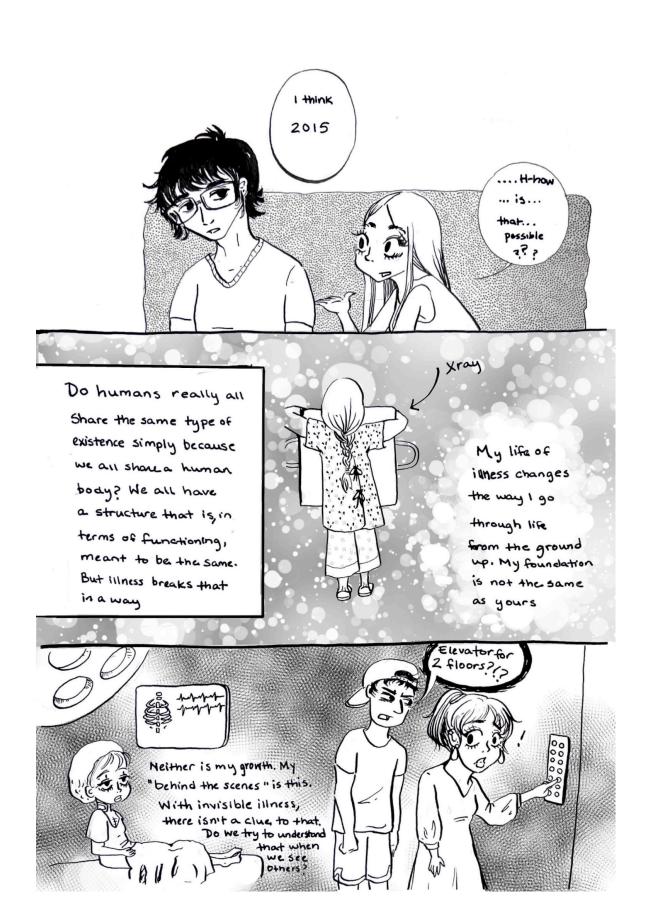

STUDIO ART | FALL 2022

## Human Experience By Gianna Paniagua









© Human Experience by Gianna Paniagua. Deleter Manga Ink Black 5, Sumi Ink, Digital Screentone

| In my graphic medicine work, I always pull from reality to ask questions of my readers that I ask myself when interacting with my body. This is a true conversation had with an able-bodied friend recently.